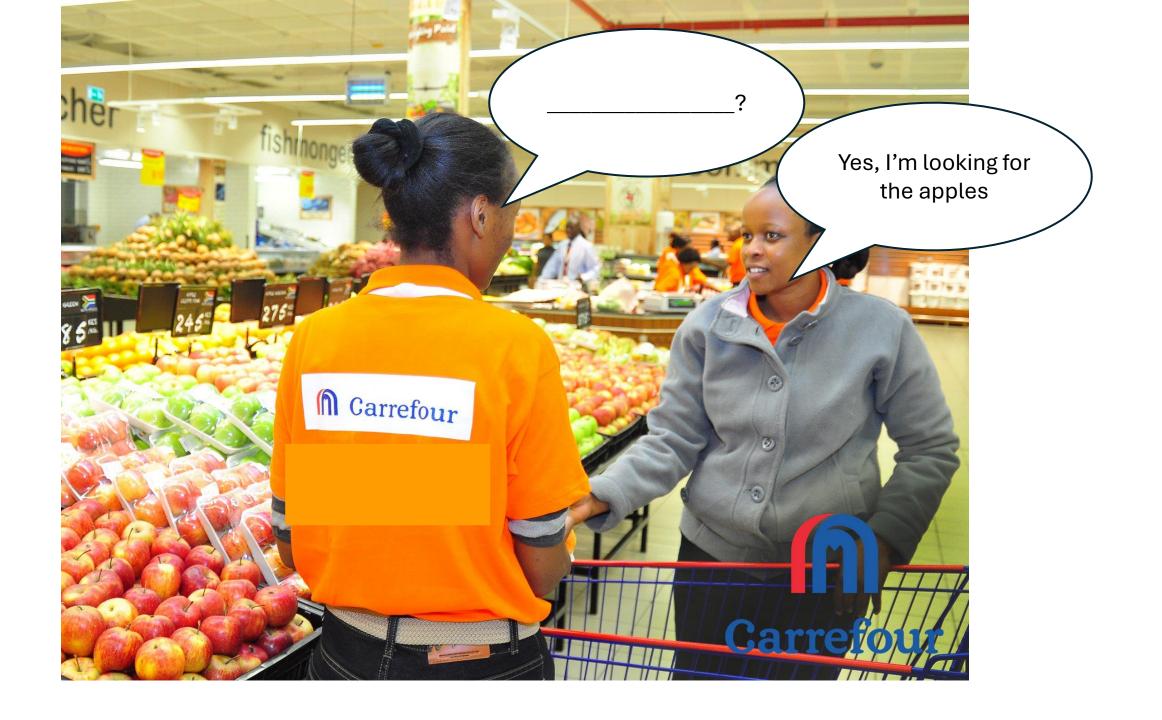

Look at the image and make a sentence using the right modal

### Subject = I

IF



#### IF IT RAINS I WILL BRING AN UMBRELLA



#### • CAN I HELP YOU ? or MAY I HELP YOU ?

### Subject = you



#### YOU MUST WEAR A HELMET

### Subject = he





#### HE DOESN'T HAVE TO PAY

### Subject = he



#### HE CAN'T PLAY THE GUITAR. or HE ISN'T ABLE TO PLAT THE GUITAR.

### Subject = SHE





## 31,000,000

IF

## Lamborghini

#### IF SHE HAD A MILLION DOLLARS SHE WOULD BUY A LAMBORGHINI

### Subject = you



#### YOU MUSTN'T DRINK POISON.

### She can't choose. The woman needs some advice.



#### YOU SHOULD EAT MEXICAN. Or YOU SHOULD EAT SUSHI.

### Subject = he

### (Future)



#### HE WILL BE ABLE TO PLAY THE PIANO

### Subject = we

## HOMEWORK IS OPTIONAL



#### WE DON'T HAVE TO DO OUR HOMEWORK

### Subject = they



### THEY CAN'T EAT OR DRINK or THEY MUSN'T EAT OR DRINK



### YOU HAD TO TURN LEFT.

### Subject =