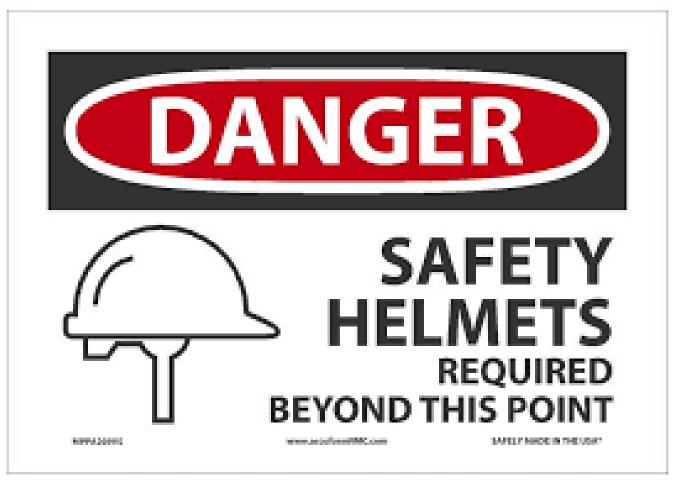

Look at the image and make a sentence using the right modal

### Subject = I

IF



#### IF IT RAINS I WILL BRING AN UMBRELLA



#### • CAN I HELP YOU ? or MAY I HELP YOU ?

### Subject = you



#### YOU MUST WEAR A HELMET

### Subject = he





#### HE DOESN'T HAVE TO PAY

### Subject = he



#### HE CAN'T PLAY THE GUITAR. or HE ISN'T ABLE TO PLAT THE GUITAR.

### Subject = SHE





## 31,000,000

IF

## Lamborghini

#### IF SHE HAD A MILLION DOLLARS SHE WOULD BUY A LAMBORGHINI

### Subject = you



#### YOU MUSTN'T DRINK POISON.

### She can't choose. The woman needs some advice.



#### YOU SHOULD EAT MEXICAN. Or YOU SHOULD EAT SUSHI.

### Subject = he

### (Future)



#### HE WILL BE ABLE TO PLAY THE PIANO

### Subject = we

## HOMEWORK IS OPTIONAL



#### WE DON'T HAVE TO DO OUR HOMEWORK

### Subject = they



### THEY CAN'T EAT OR DRINK or THEY MUSN'T EAT OR DRINK



### YOU HAD TO TURN LEFT.

### Subject = you



#### YOU SHOULD EAT MORE VEGETABLES



#### IT MIGHT RAIN.