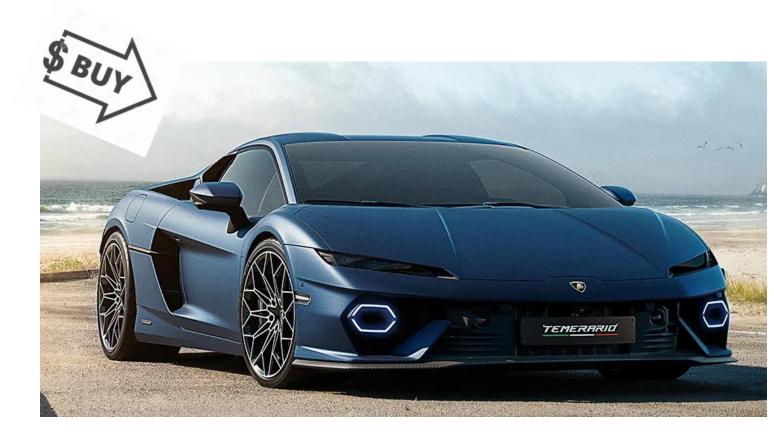

## 31,000,000

IF

## Lamborghini

#### IF SHE HAD A MILLION DOLLARS SHE WOULD BUY A LAMBORGHINI