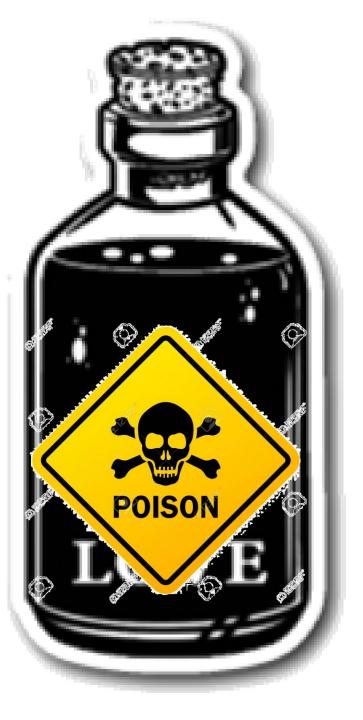

Look at the image and make a sentence using the right modal

### Subject = I

IF



#### IF IT RAINS I WILL BRING AN UMBRELLA



#### • CAN I HELP YOU ? or MAY I HELP YOU ?

### Subject = you



#### YOU MUST WEAR A HELMET

### Subject = he





#### HE DOESN'T HAVE TO PAY

### Subject = he



#### HE CAN'T PLAY THE GUITAR. or HE ISN'T ABLE TO PLAT THE GUITAR.

### Subject = SHE





## 31,000,000

IF

## Lamborghini

#### IF SHE HAD A MILLION DOLLARS SHE WOULD BUY A LAMBORGHINI

### Subject = you



#### YOU MUSTN'T DRINK POISON.

### She can't choose. The woman needs some advice.



#### YOU SHOULD EAT MEXICAN. Or YOU SHOULD EAT SUSHI.

### Subject = he

### (Future)



#### HE WILL BE ABLE TO PLAY THE PIANO

### Subject = we

## HOMEWORK IS OPTIONAL



#### WE DON'T HAVE TO DO OUR HOMEWORK

### Subject = they



### THEY CAN'T EAT OR DRINK or THEY MUSN'T EAT OR DRINK



### YOU HAD TO TURN LEFT.

### Subject = you



#### YOU SHOULD EAT MORE VEGETABLES



#### IT MIGHT RAIN. or IT MAY RAIN. Or IT COULD RAIN

### Subject = she

# MASKS Optional

While this establishment no longer requires masks to enter, please be kind to those who choose to wear a mask.





THANK YOU FOR HELPING TO PROTECT CHICAGO • SHE DOESN'T HAVE TO WEAR A MASK.

### Subject = I







#### BEFORE I COULD PARK