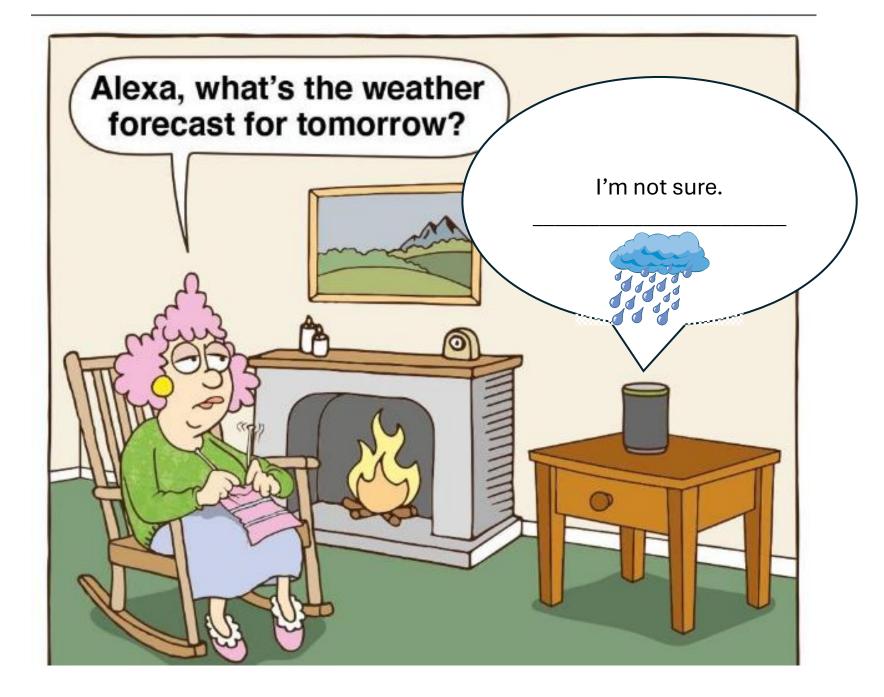

?

### Subject = you



#### YOU MUST WEAR A HELMET

### Subject = he





#### HE DOESN'T HAVE TO PAY

### Subject = he



#### HE CAN'T PLAY THE GUITAR. or HE ISN'T ABLE TO PLAT THE GUITAR.

### Subject = SHE





## 31,000,000

IF

## Lamborghini

#### IF SHE HAD A MILLION DOLLARS SHE WOULD BUY A LAMBORGHINI

### Subject = you



#### YOU MUSTN'T DRINK POISON.

### She can't choose. The woman needs some advice.



#### YOU SHOULD EAT MEXICAN. Or YOU SHOULD EAT SUSHI.

### Subject = he

### (Future)



#### HE WILL BE ABLE TO PLAY THE PIANO

### Subject = we

## HOMEWORK IS OPTIONAL



#### WE DON'T HAVE TO DO OUR HOMEWORK

### Subject = they



### THEY CAN'T EAT OR DRINK or THEY MUSN'T EAT OR DRINK



### YOU HAD TO TURN LEFT.

### Subject = you



#### YOU SHOULD EAT MORE VEGETABLES



#### IT MIGHT RAIN. or IT MAY RAIN. Or IT COULD RAIN

### Subject = she

# MASKS Optional

While this establishment no longer requires masks to enter, please be kind to those who choose to wear a mask.





THANK YOU FOR HELPING TO PROTECT CHICAGO • SHE DOESN'T HAVE TO WEAR A MASK.

### Subject = I







#### BEFORE I COULD PARK NOW I CAN'T