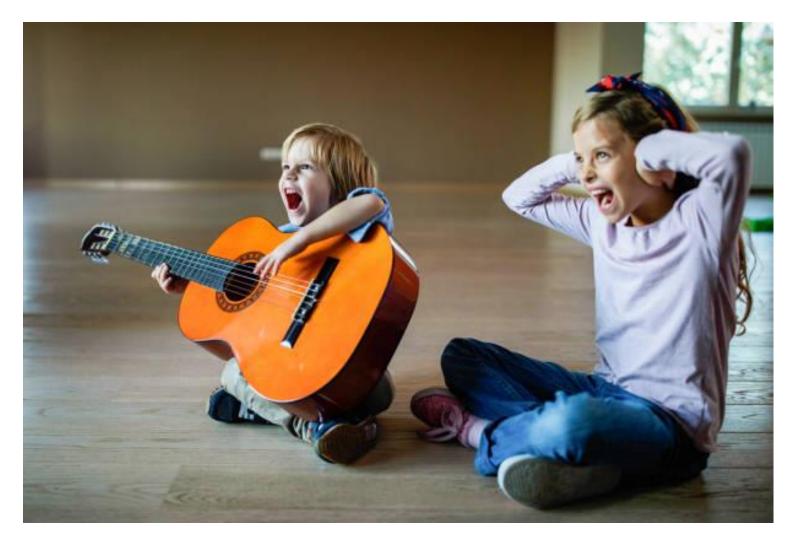

Look at the image and make a sentence using the right modal

### Subject = I

IF



#### IF IT RAINS I WILL BRING AN UMBRELLA



#### • CAN I HELP YOU ? or MAY I HELP YOU ?

### Subject = you



#### YOU MUST WEAR A HELMET

### Subject = he





#### HE DOESN'T HAVE TO PAY

### Subject = he



#### HE CAN'T PLAY THE GUITAR. or HE ISN'T ABLE TO PLAT THE GUITAR.

### Subject = SHE





## 31,000,000

IF

## Lamborghini

#### IF SHE HAD A MILLION DOLLARS SHE WOULD BUY A LAMBORGHINI

### Subject = you



#### YOU MUSTN'T DRINK POISON.

### She can't choose. The woman needs some advice.



#### YOU SHOULD EAT MEXICAN. Or YOU SHOULD EAT SUSHI.

### Subject = he

### (Future)



#### HE WILL BE ABLE TO PLAY THE PIANO

### Subject = we

## HOMEWORK IS OPTIONAL



#### WE DON'T HAVE TO DO OUR HOMEWORK

### Subject = they



### THEY CAN'T EAT OR DRINK or THEY MUSN'T EAT OR DRINK



### YOU HAD TO TURN LEFT.

### Subject = you



#### YOU SHOULD EAT MORE VEGETABLES



#### IT MIGHT RAIN. or IT MAY RAIN. Or IT COULD RAIN

### Subject = she

# MASKS Optional

While this establishment no l