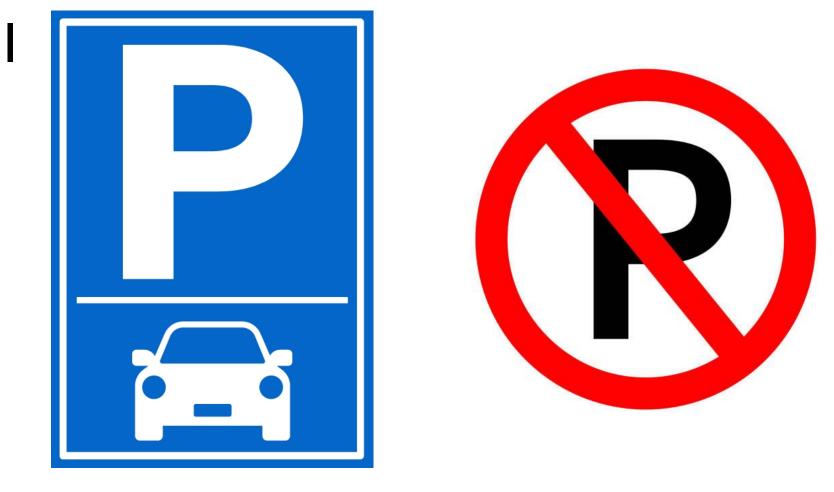

MBORGHINI

### Subject = you



#### YOU MUSTN'T DRINK POISON.

### She can't choose. The woman needs some advice.



#### YOU SHOULD EAT MEXICAN. Or YOU SHOULD EAT SUSHI.

### Subject = he

### (Future)



#### HE WILL BE ABLE TO PLAY THE PIANO

### Subject = we

## HOMEWORK IS OPTIONAL



#### WE DON'T HAVE TO DO OUR HOMEWORK

### Subject = they



### THEY CAN'T EAT OR DRINK or THEY MUSN'T EAT OR DRINK



### YOU HAD TO TURN LEFT.

### Subject = you



#### YOU SHOULD EAT MORE VEGETABLES



#### IT MIGHT RAIN. or IT MAY RAIN. Or IT COULD RAIN

### Subject = she

# MASKS Optional

While this establishment no longer requires masks to enter, please be kind to those who choose to wear a mask.





THANK YOU FOR HELPING TO PROTECT CHICAGO • SHE DOESN'T HAVE TO WEAR A MASK.

### Subject = I







#### BEFORE I COULD PARK NOW I CAN'T