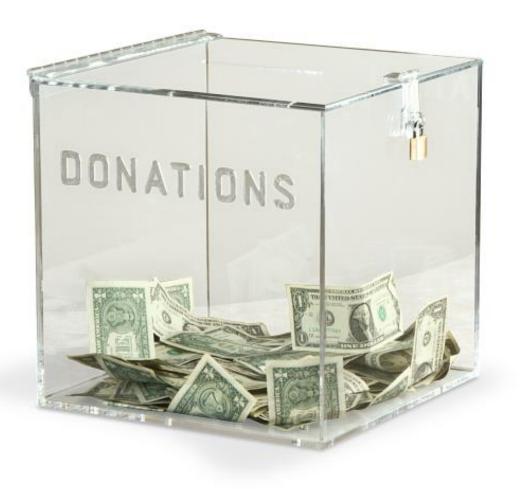

Look at the image and make a sentence using the right modal

### Subject = I

IF



#### IF IT RAINS I WILL BRING AN UMBRELLA



#### • CAN I HELP YOU ? or MAY I HELP YOU ?

### Subject = you



#### YOU MUST WEAR A HELMET

### Subject = he





#### HE DOESN'T HAVE TO PAY

### Subject = he



#### HE CAN'T PLAY THE GUITAR. or HE ISN'T ABLE TO PLAT THE GUITAR.

### Subject = SHE





## 31,000,000

IF

## Lamborghini

#### IF SHE HAD A MILLION DOLLARS SHE WOULD BUY A LAMBORGHINI

### Subject = you



#### YOU MUSTN'T DRINK POISON.

### She can't choose. The woman needs some advice.



#### YOU SHOULD EAT MEXICAN. Or YOU SHOULD EAT SUSHI.

### Subject = he

### (Future)



#### HE WILL BE ABLE TO PLAY THE PIANO

### Subject = we

## HOMEWORK IS OPTIONAL



#### WE DON'T HAVE TO DO OUR HOMEWORK

### Subject = they



### THEY CAN'T EAT OR DRINK or THEY MUSN'T EAT OR DRINK



### YOU HAD TO TURN LEFT.

### Subject = you



#### YOU SHOULD EAT MORE VEGETABLES



#### IT MIGHT RAIN. or IT MAY RAIN. Or IT COULD RAIN

### Subject = she